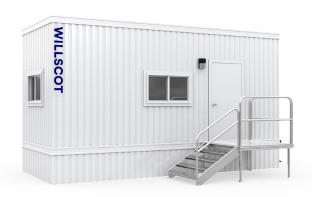

# 20' x 8' OFFICE TRAILER

In addition to your office solution, we can provide additional products and services that complete your space- creating a more productive, comfortable, and safe work environment.

### **Exterior Finish**

Aluminum or wood siding I-Beam Frame Standard drip rail gutters

#### Windows/Doors

- · Horizontal slider windows
- Vision panel door with standard lock or steel door with dead bolt lock