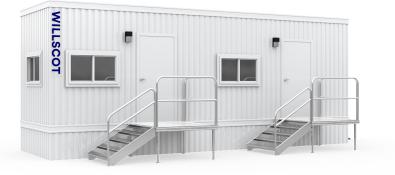

# 24' x 8' OFFICE TRAILER

20'-0"

In addition to your office solution, we can provide additional products and services that complete your space- creating a more productive, comfortable, and safe work environment.

#### Dimensions

8'-0"

24' Long (including hitch) 20' Box size 8' Wide 7' Ceiling height

### **Exterior Finish**

Aluminum or wood siding I-Beam Frame Standard drip rail gutters

#### Windows/Doors

- Horizontal slider windows
- Vision panel door with standard lock or steel door with dead bolt lock

Other

Optional restroom