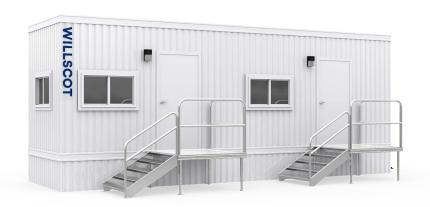

# 30' x 8' OFFICE TRAILER

In addition to your office solution, we can provide additional products and services that complete your space- creating a more productive, comfortable, and safe work environment.

## **Dimensions**

30' Long (including hitch) 26' Box size

8' Wide

7' Ceiling height

# **Exterior Finish**

Aluminum or wood siding I-Beam Frame Standard drip rail gutters

#### Windows/Doors

- · Horizontal slider windows
- Vision panel door with standard lock or steel door with dead bolt lock