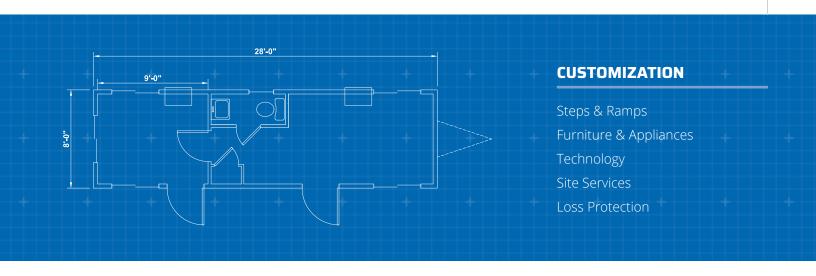

## **Dimensions**

30' Long (including hitch) 26' Box size

8' Wide

7' Ceiling height

#### Other

Private office(s)

<sup>\*</sup> Photos are representational; actual products vary.

Additional floor plans and specifications may vary from
those shown and are subject to in-stock availability