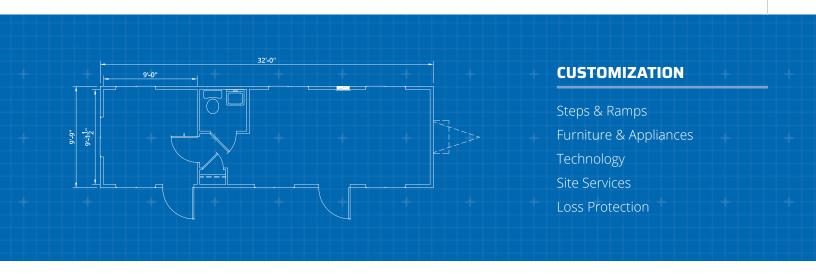

# **Dimensions**

36' Long (including hitch)

32' Box size

10' Wide

8' Ceiling height

#### Other

Private office(s)
Optional restroom

<sup>\*</sup> Photos are representational; actual products vary.

Additional floor plans and specifications may vary from
those shown and are subject to in-stock availability