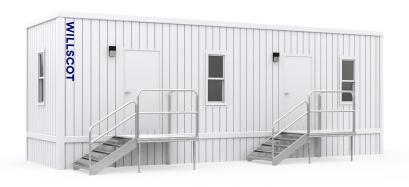

# 36' x 10' OFFICE TRAILER

In addition to your office solution, we can provide additional products and services that complete your space- creating a more productive, comfortable, and safe work environment.

# **Dimensions**

36' Long (including hitch)

32' Box size

10' Wide

8' Ceiling height

#### **Exterior Finish**

Aluminum or wood siding

I-Beam Frame

Standard drip rail gutters

### Windows/Doors

Horizontal slider windows (2) Vision panel doors with standard locks or (2) steel doors with dead bolt lock

#### Other

Private office(s)
Optional restroom

<sup>\*</sup> Photos are representational; actual products vary.

Additional floor plans and specifications may vary from
those shown and are subject to in-stock availability