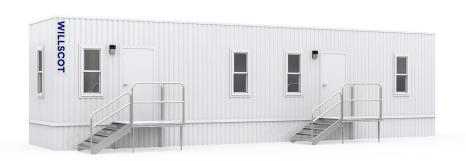

# 44' x 10' OFFICE TRAILER

In addition to your office solution, we can provide additional products and services that complete your space- creating a more productive, comfortable, and safe work environment.

#### **Exterior Finish**

Aluminum or wood siding

I-Beam Frame

Standard drip rail gutters

## Windows/Doors

Horizontal slider windows
(2) Vision panel doors with standard locks or (2) steel doors with dead bolt lock

### Other

Private office(s)

Optional restroom

<sup>\*</sup> Photos are representational; actual products vary.

Additional floor plans and specifications may vary from
those shown and are subject to in-stock availability