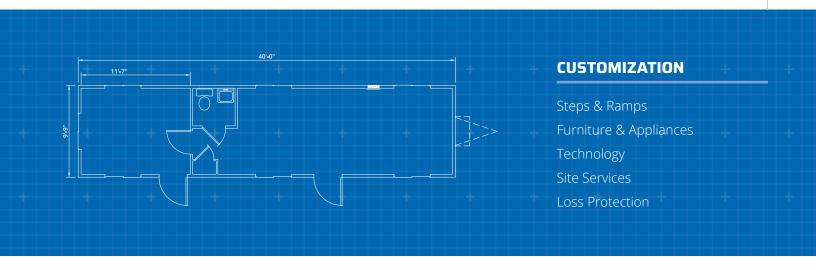

# **Dimensions**

44' Long (including hitch)

40' Box size

10' Wide

8' Ceiling height

### Other

Private office(s)

Optional restroom

<sup>\*</sup> Photos are representational; actual products vary.

Additional floor plans and specifications may vary from
those shown and are subject to in-stock availability