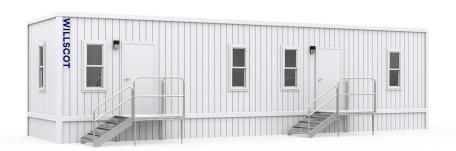

# 44' x 12' OFFICE TRAILER

In addition to your office solution, we can provide additional products and services that complete your space- creating a more productive, comfortable, and safe work environment.

# **Dimensions**

44' Long (including hitch)

40' Box size

12' Wide

8' Ceiling height

# **Exterior Finish**

Aluminum or wood siding

I-Beam Frame

Standard drip rail gutters

#### Windows/Doors

Horizontal slider windows
(2) Vision panel doors with standard locks or (2) steel doors with dead bolt lock