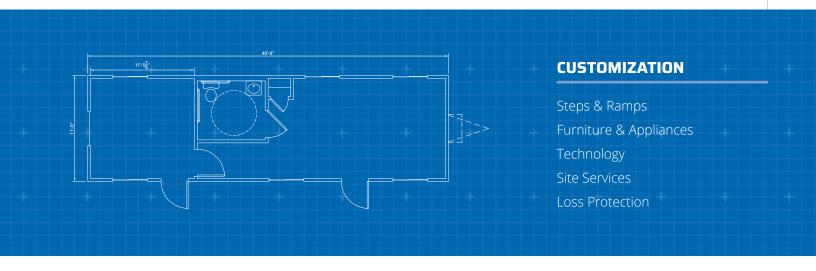

# **Dimensions**

44' Long (including hitch)

40' Box size

12' Wide

8' Ceiling height

# **Interior Finish**

Paneled walls

Carpet or vinyl tile floor

Gypsum or T-grid suspended ceiling

#### Other

Private office(s)
Optional restroom

<sup>\*</sup> Photos are representational; actual products vary.

Additional floor plans and specifications may vary from
those shown and are subject to in-stock availability