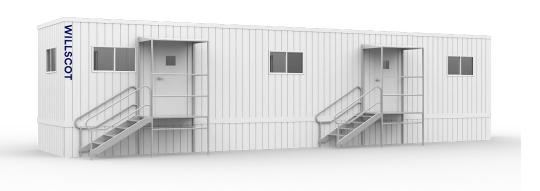

# 50' x 10' OFFICE TRAILER

In addition to your office solution, we can provide additional products and services that complete your space- creating a more productive, comfortable, and safe work environment.

# **Dimensions**

50' Long (including hitch)

46' Box size

10' Wide

8' Ceiling height

# **Exterior Finish**

Aluminum or wood siding

I-Beam Frame

Standard drip rail gutters

#### Windows/Doors

Horizontal slider windows
(2) Vision panel doors with standard locks or (2) steel doors with dead bolt lock

#### Other

Private office(s)
Optional restroom

<sup>\*</sup> Photos are representational; actual products vary.

Additional floor plans and specifications may vary from
those shown and are subject to in-stock availability