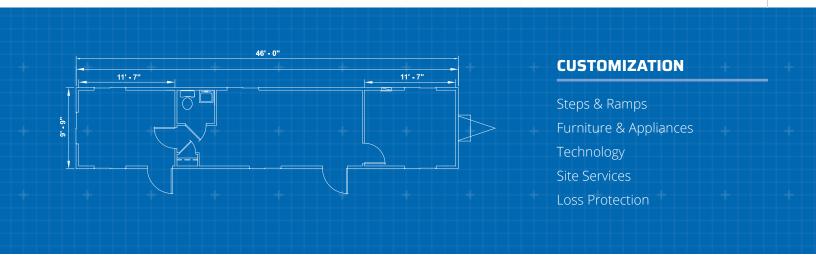

# **Dimensions**

50' Long (including hitch)

46' Box size

10' Wide

8' Ceiling height

#### Other

Private office(s)
Optional restroom

<sup>\*</sup> Photos are representational; actual products vary.

Additional floor plans and specifications may vary from
those shown and are subject to in-stock availability