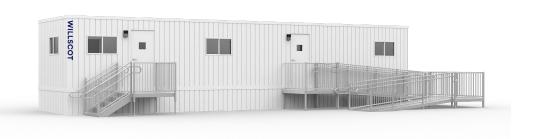

# 50' x 12' OFFICE TRAILER

In addition to your office solution, we can provide additional products and services that complete your space- creating a more productive, comfortable, and safe work environment.

# **Dimensions**

50' Long (including hitch) 46' Box size 10' or 12' Wide 8' Ceiling height

#### **Exterior Finish**

Aluminum or wood siding I-Beam Frame Standard drip rail gutters

### Windows/Doors

Horizontal slider windows
(2) Vision panel doors with standard locks or (2) steel doors with dead bolt lock

#### Other

Private office(s)
Optional restroom

<sup>\*</sup> Photos are representational; actual products vary.

Additional floor plans and specifications may vary from
those shown and are subject to in-stock availability