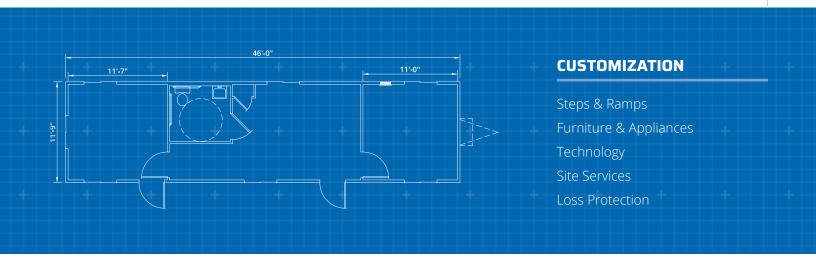

# **Dimensions**

50' Long (including hitch) 46' Box size 10' or 12' Wide 8' Ceiling height

#### Other

Private office(s)
Optional restroom

<sup>\*</sup> Photos are representational; actual products vary.

Additional floor plans and specifications may vary from
those shown and are subject to in-stock availability