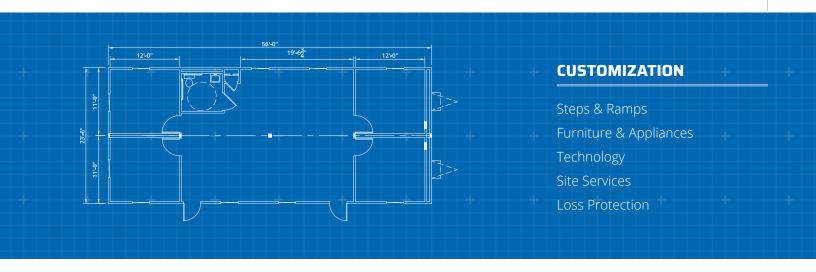

## **Dimensions**

60' Long (including hitch)

56' Box size

24' Wide

8' Ceiling height

Other double-wide sizes are available

# inish Interior Finish

Paneled walls

Carpet or vinyl tile floor

Gypsum Ceiling

Private office(s)

#### Other

Optional restroom