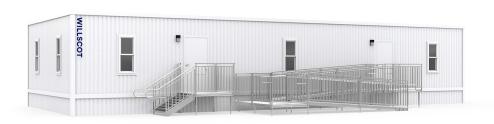

# 60' x 24' SECTION MODULAR

In addition to your office solution, we can provide additional products and services that complete your space- creating a more productive, comfortable, and safe work environment.

## **Dimensions**

60' Long (including hitch)

56' Box size

24' Wide

8' Ceiling height

Other double-wide sizes are available

## **Exterior Finish**

Aluminum or wood siding I-Beam Frame

Standard drip rail gutters

Windows/Doors

Horizontal slider windows

(2) Vision panel doors with standard locks or (2) steel doors with dead bolt lock

# inish Interior Finish

Paneled walls

Carpet or vinyl tile floor

Gypsum Ceiling

Private office(s)