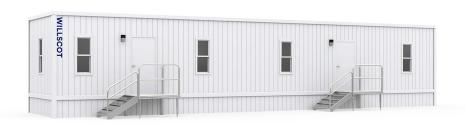

# 64' x 12' OFFICE TRAILER

In addition to your office solution, we can provide additional products and services that complete your space- creating a more productive, comfortable, and safe work environment.

## **Dimensions**

8' Ceiling height

64' Long (including hitch) 60' Box size 12' Wide

#### **Exterior Finish**

Aluminum or wood siding I-Beam Frame Standard drip rail gutters

### Windows/Doors

Horizontal slider windows
(2) Vision panel doors with standard locks or (2) steel doors with dead bolt lock

#### Other

Private office(s)

Optional restroom

<sup>\*</sup> Photos are representational; actual products vary.

Additional floor plans and specifications may vary from
those shown and are subject to in-stock availability