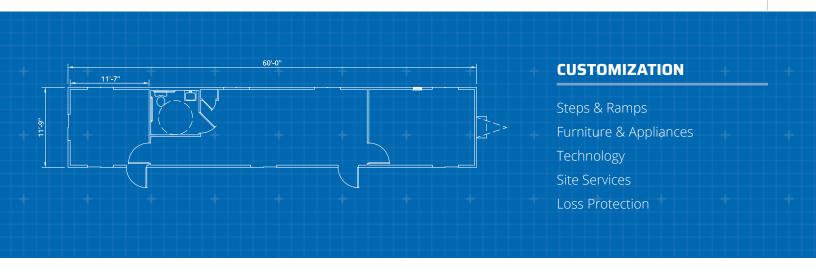

## **Dimensions**

8' Ceiling height

64' Long (including hitch) 60' Box size 12' Wide

#### Other

Private office(s)

Optional restroom

<sup>\*</sup> Photos are representational; actual products vary.

Additional floor plans and specifications may vary from
those shown and are subject to in-stock availability