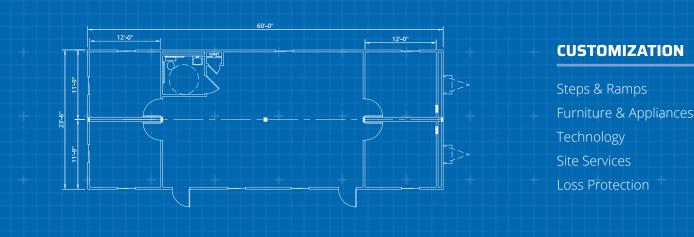

#### Dimensions

64' Long (including hitch) 60' Box size 24' Wide 8' Ceiling height Other double-wide sizes are available

# **Interior Finish**

Paneled walls Carpet or vinyl tile floor Gypsum Ceiling Private office(s)

#### Other

Optional restroom

\* Photos are representational; actual products vary. Additional floor plans and specifications may vary from those shown and are subject to in-stock availability

800.782.1500 | WILLSCOT.COM