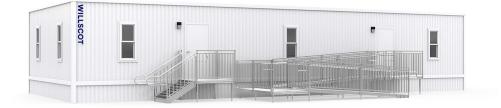

# 64' x 24' SECTION MODULAR

In addition to your office solution, we can provide additional products and services that complete your space- creating a more productive, comfortable, and safe work environment.

# **Exterior Finish**

Aluminum or wood siding I-Beam Frame Standard drip rail gutters

#### Windows/Doors

Horizontal slider windows (2) Vision panel doors with standard locks or (2) steel doors with dead bolt lock

#### Other

Optional restroom

\* Photos are representational; actual products vary. Additional floor plans and specifications may vary from those shown and are subject to in-stock availability

800.782.1500 | WILLSCOT.COM