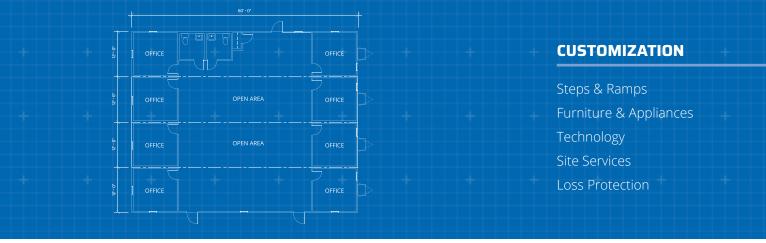

#### Other

(8) 12' x 12' Private OfficesJ-boxes & data closetADA restrooms (optional)

\* Photos are representational; actual products vary. Additional floor plans and specifications may vary from those shown and are subject to in-stock availability