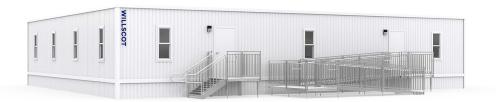

# 64' x 48' SECTION MODULAR OFFICE

In addition to your office solution, we can provide additional products and services that complete your space- creating a more productive, comfortable, and safe work environment.

### Dimensions

64' Long (including hitch) 60' Box size 48' Wide

### **Exterior Finish**

EPDM rubber roofing Smart panel wood exterior siding Acoustic or finished gypsum ceiling

### Windows/Doors

Steel exterior doors with deadbolts & 10" x 10" vision window Low-E double-insulated glass windows Commercial interior doors with steel jambs

#### Other

(8) 12' x 12' Private OfficesJ-boxes & data closetADA restrooms (optional)

\* Photos are representational; actual products vary. Additional floor plans and specifications may vary from those shown and are subject to in-stock availability