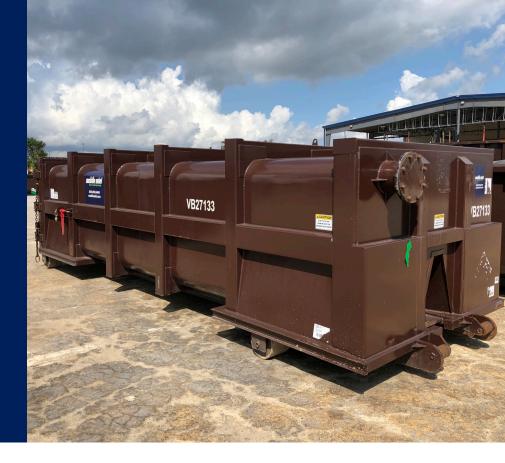

# Vacuum Roll Off Box

Vacuum Box rentals from Mobile Mini Tank + Pump are perfect for pairing with an air-mover vacuum truck which can vacuum up liquids, dry materials, mixtures of wet and dry materials, and sludge. Now your air-mover vacuum truck can operate even more efficiently by collecting the contents vacuumed in the roll-off vacuum box, allowing the air-mover truck to remain on-site and in-service during vacuum pumping applications.

## Dimensions and Weights

Length: 23' 15/8"

Width: 8'

Height: 4' 11 3/8"

Capacity: 20 cubic yard

Tare Weight: 10,500 lbs

#### **Features**

Drain: Two 4" flanged drain (curb and street)

Port: Two 8" (front and rear)

Manways: One 22" (roof)

Wheels: 10" steel

<sup>\*</sup>Photos are representational; actual products vary. Additional product plans and specifications may vary from those shown and are subject to in-stock availability.