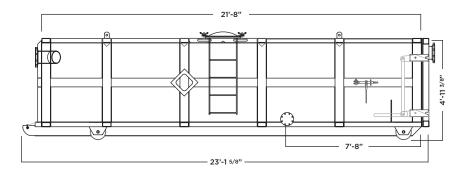

## Dimensions and Weights

Length: 23' 15/8"

Width: 8'

Height: 4' 11 3/8"

Capacity: 20 cubic yard

Tare Weight: 10,500 lbs

### **Vacuum Box Drawing**

#### **Top View**

**Side View** 

**Front View** 

**Rear View:** 

\*Some details not shown in all views. Overall dimensions are normal.

\*Photos are representational; actual products vary. Additional product plans and specifications may vary from those shown and are subject to in-stock availability.