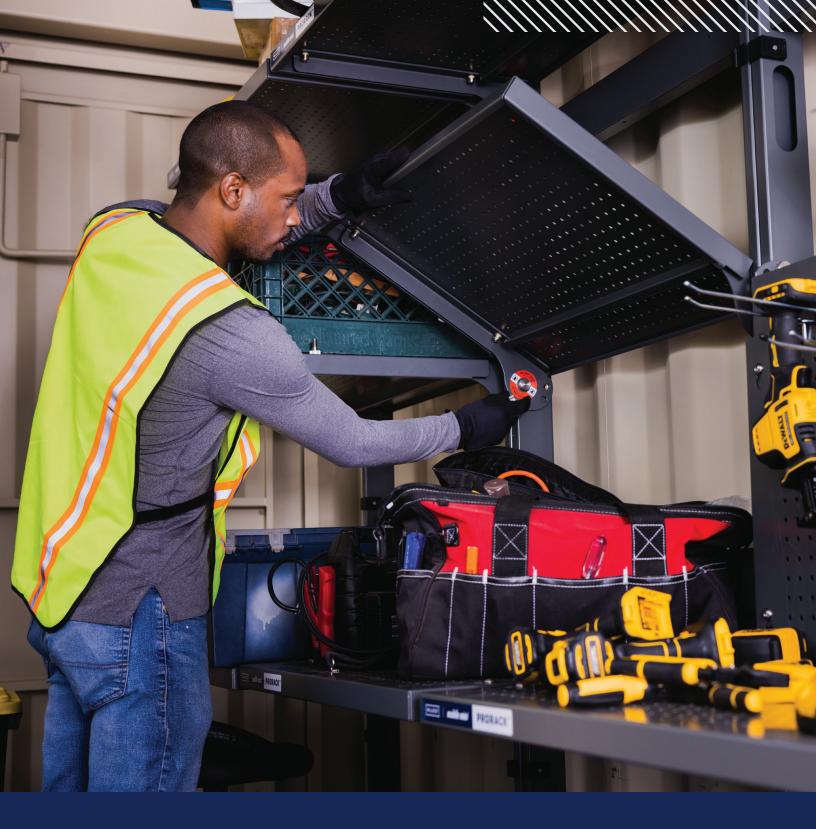

# CONFIGURE EVERY INCH OF SPACE TO YOUR NEEDS

Turn your space into exactly what you need with PRORACK™: a complete system of sturdy, readily movable surfaces.

Configure it to function as a desk, material storage, pipe rack, tool rack, or a combination of them all. PRORACK<sup>M</sup> optimizes your space like never before.

#### **ORGANIZE YOUR SPACE**

When your space is organized, you can get more done. PRORACK<sup>™</sup> helps you skip the time wasted procuring equipment, because you'll already know where everything is.

#### MAXIMIZE YOUR CAPACITY

From 200-pound capacity pegboards to 300-pound-per-shelf capacity on surfaces, PRORACK™ can handle it all, and meets the highest standards of BIFMA and ANSI certification.