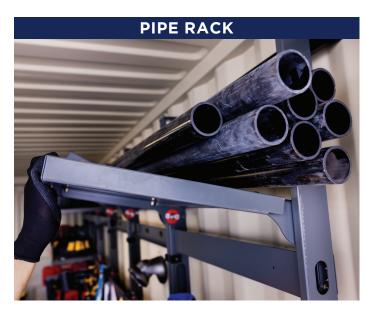

# THE BREAKTHROUGH WORKSPACE MANAGEMENT SYSTEM

- + 3 tiers of storage with 300lbs of working load capacity per shelf
- + Fully collapsible and configurable panels
- + 32-degree configurability for pipe rack storage
- + Pre-installed and ready to work on delivery
- + Pegboard outfitting for tool organization
- + BIFMA and ANSI certified