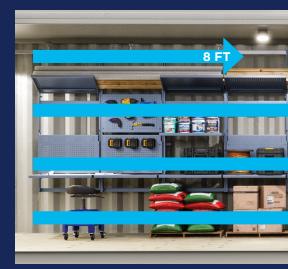

# CONFIGURE EVERY INCH OF SPACE TO YOUR NEEDS

Turn your space into exactly what you need with PRORACK™: a complete system of sturdy, readily movable surfaces.

Configure it to function as a desk, material storage, pipe rack, tool rack, or a combination of them all. PRORACK<sup>M</sup> optimizes your space like never before.

## AVAILABLE IN 8 FT, 16 FT, 24 FT, AND 32 FT PACKAGE SIZES\*

\*Shelving length may vary slightly

WILLSCOT

mobile mini\*