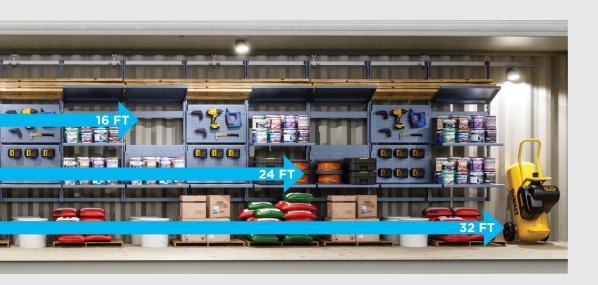

## AVAILABLE IN 8 FT, 16 FT, 24 FT, AND 32 FT PACKAGE SIZES\*

\*Shelving length may vary slightly

WILLSCOT

mobile mini\*