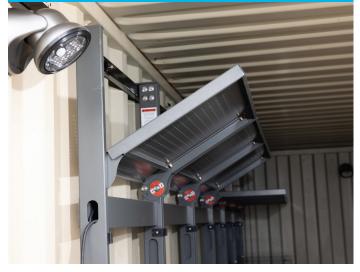

#### **ADJUSTABLE SHELVING**

### DURABLE SHELF CAPACITY

# THE BREAKTHROUGH WORKSPACE MANAGEMENT SYSTEM

- + 3 tiers of storage with 300lbs of working load capacity per shelf
- + Fully collapsible and configurable panels
- + 32-degree configurability for pipe rack storage
- + Pre-installed and ready to work on delivery
- + Pegboard outfitting for tool organization
- + BIFMA and ANSI certified