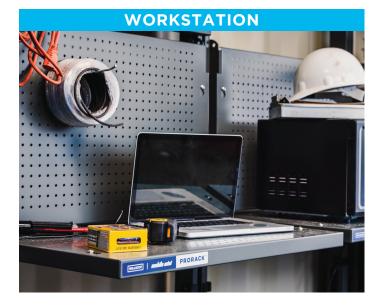

#### ENTIRELY FLEXIBLE WORKSPACE

Set up your PRORACK<sup>™</sup> system exactly how you need it. Then when your needs change, shift and shape it to match.