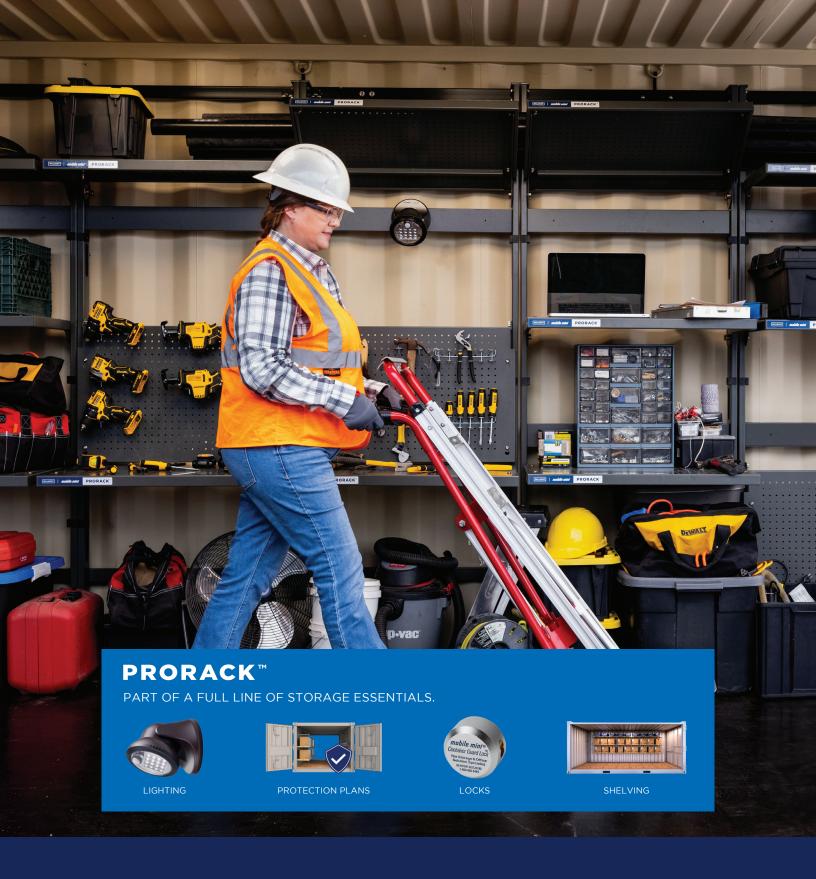

# THE ESSENTIALS PRORACK™

Make the most of your space. Make the most of your time.

mobile mini\*

# CONFIGURE EVERY INCH OF SPACE TO YOUR NEEDS

Turn your space into exactly what you need with PRORACK™: a complete system of sturdy, readily movable surfaces.

Configure it to function as a desk, material storage, pipe rack, tool rack, or a combination of them all. PRORACK<sup>M</sup> optimizes your space like never before.

#### **ORGANIZE YOUR SPACE**

When your space is organized, you can get more done. PRORACK<sup>™</sup> helps you skip the time wasted procuring equipment, because you'll already know where everything is.

#### **QUICK AND EASY SETUP**

PRORACK<sup>™</sup> comes pre-installed in your unit, meaning you can spend less time on setup and more time getting the job done.