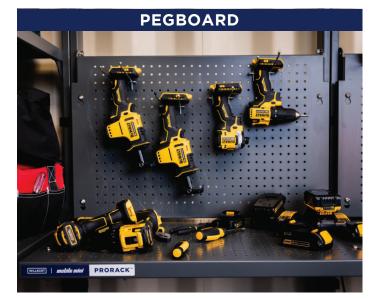

#### MAXIMIZE YOUR CAPACITY

From 200-pound capacity pegboards to 300-pound-per-shelf capacity on surfaces, PRORACK™ can handle it all, and meets the highest standards of BIFMA and ANSI certification.